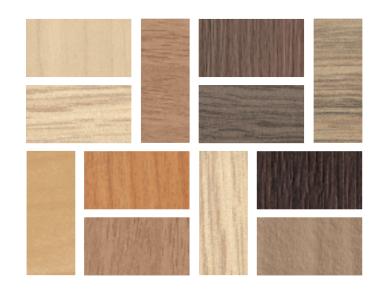

Rugged Design

A world of light and bleached woods, where nature and simplicity combine to bring elegance to decors inspired by wooden crates and driftwood. Discover a raw look; a return to nature; a symbol of modernity where the sophistication is born from the pure, rustic nature of the

Classic yet modern

Traditional wood grains enhanced by true contemporary surface finishes which add a touch of soul to this collection; a modern, elegant timeless look. Indulge yourself with a return to tradition to create comfortable, yet forward-looking schemes.